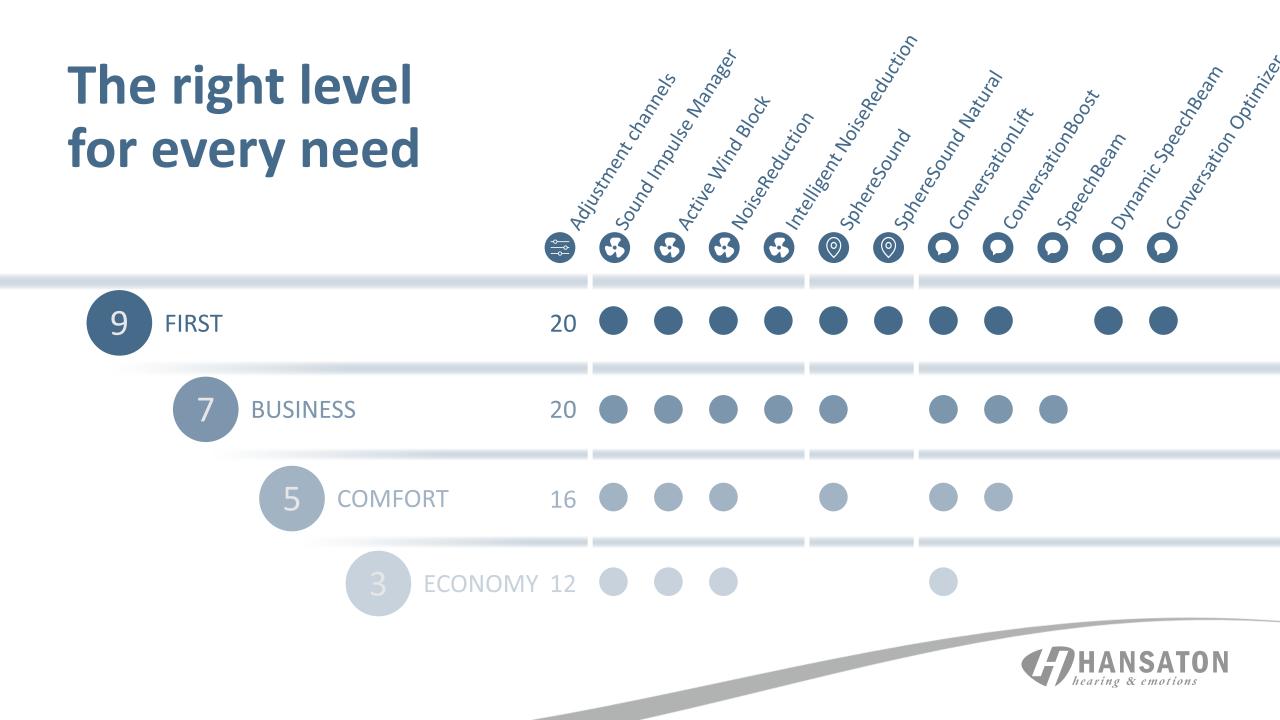

## The right level for every need

For the **very social person w**ho appreciates **premium quality** and spends time in **many different listening situations** with **a lot of background noise** 

7 BUSINESS

For the **social person** who appreciates **quality** and spends time in **many different listening situations** with **regular background noise** 

COMFORT For the person who is occasionally social and spends time in a few different listening situations with frequent background noise

ECONOMY For the **quiet person** who spends time in **very few different listening situations** with **almost no background noise** 