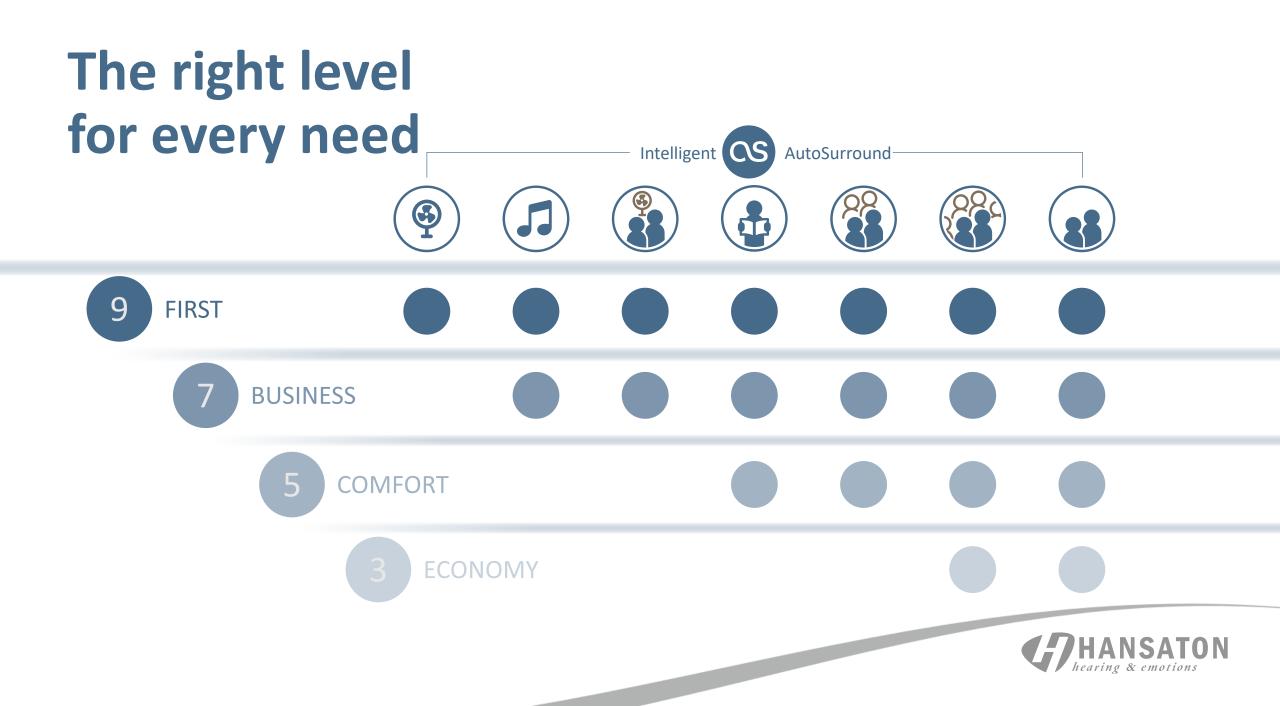

## The right level for every need

For the **very social person w**ho appreciates **premium quality** and spends time in **many different listening situations** with **a lot of background noise** 

7 BUSINESS

For the **social person** who appreciates **quality** and spends time in **many different listening situations** with **regular background noise** 

COMFORT For the person who is occasionally social and spends time in a few different listening situations with frequent background noise

ECONOMY For the **quiet person** who spends time in **very few different listening situations** with **almost no background noise** 