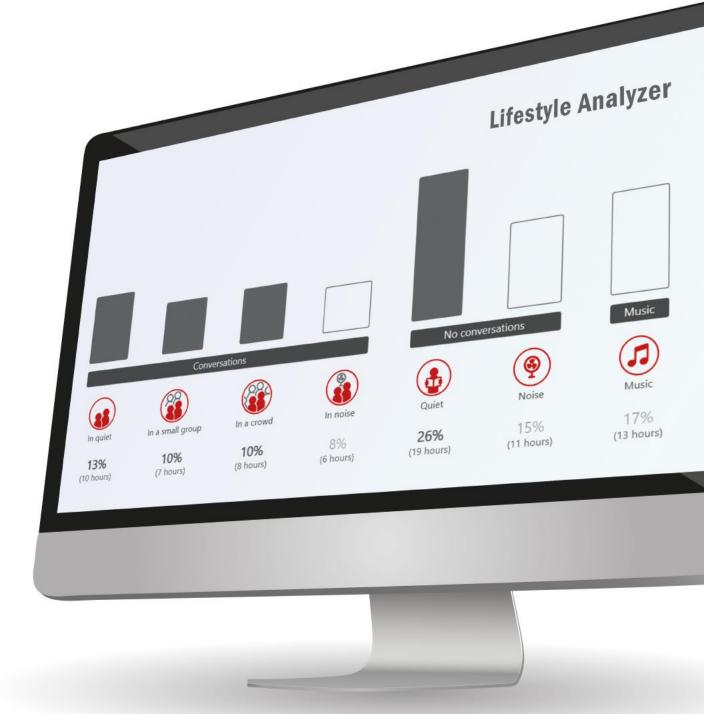

## •LIFESTYLE ANALYZER

## Increase confidence with the Lifestyle Analyzer and your expertise.